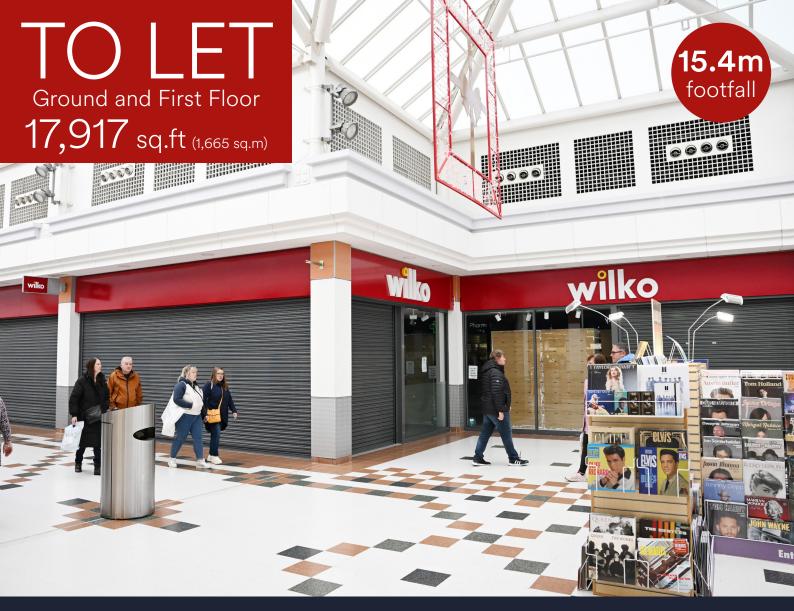

# Phase 2 Unit 112, The Centre, Livingston, EH54 6HR

- Ground and first floor retail premises
- Directly opposite Boots
- Other nearby retailers include Card Factory, Deichmann, Quiz and H&M

| Sq.ft  | Sq.m            |
|--------|-----------------|
| 12,659 | 1,176           |
| 5,258  | 489             |
| 17,917 | 1,665           |
|        | 12,659<br>5,258 |