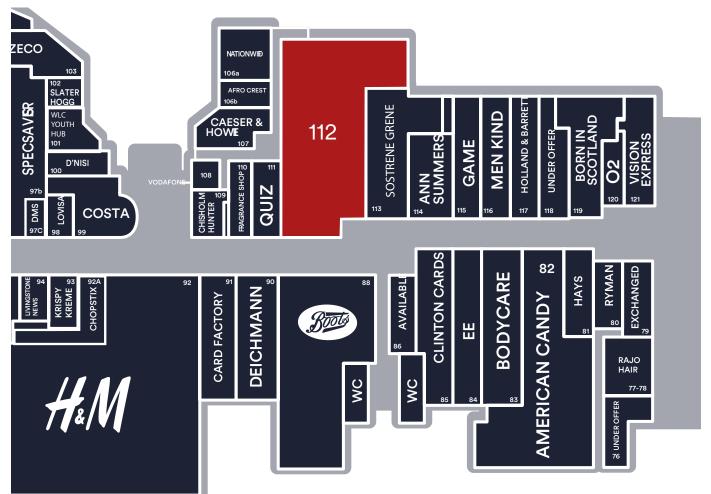

Flannels, River Island, Primark, JD, M&S, H&M and Schuh. The Centre is the natural choice for the fashion-conscious shopper. This offer is bolstered by other popular retailers such as Boots, Superdrug and F&B outlets including Five Guys, Wagamama, Nando's, Subway and Greggs. It benefits from circa 1,225,000 visitors a month.

## Location

Approximately 14 miles west of Edinburgh and 35 miles east of Glasgow. Livingston has key transport links to both cities by way of a central bus terminal, two train stations and connections to Scotland's central road network.



# Phase 2 Unit 112, The Centre, Livingston, EH54 6HR

0

FIVE GUY

THE PERFUME SHOP

ALV V

agamama



PRIMARK

**USH** 

Sister

IE

Lids

Superdry

M&S

# Phase 2 Unit 112, The Centre, Livingston, EH54 6HR

# Phase 2 Site Plan



#### Rent POA.

#### Rates

Rates Payable £58,136. Interested parties are advised to contact the local authority to confirm their liabilities and any transitional relief.

#### Services

Electricity, water and drainage are connected to the property.

#### Service Charge & Insurance

This unit participates in a service charge  $\pounds 204,897$  per annum. Insurance  $\pounds 12,510$  per annum. The Landlord will insure the premises the premiums to be recovered from the tenant.

## **Energy Performance**

Further information available upon request.

#### Planning

It is the ingoing tenant's responsibility to verify that their intended use is acceptable to the Local Planning Authority.

#### Legal Costs

Each party is responsible for their own legal costs in connection with the granting of